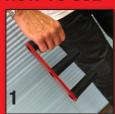

## **HOW TO USE**

Easy to hold.

Grab hold of the door.

Pick it up with ease.

www.liftbuddy.co.uk info@liftbuddy.co.uk