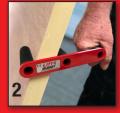

## **HOW TO USE**

Easy to hold.

Grab hold of the door.

Pick it up with ease.

www.liftbuddy.co.uk info@liftbuddy.co.uk