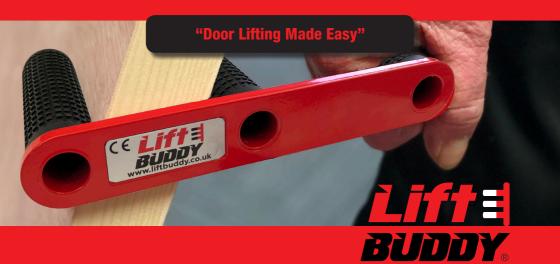

WHY

- Comfortable grip & lift
- No bending
- Left or right handed use
- Single handed lift leaving one hand free
- Non Slip, safe and secure
- Suitable for 44 & 54mm doors
- Two person lift
- Packed in pairs

## **TECHNICAL SPEC:**

Powder Coated steel construction Strong and robust Visible Red Colour No Moving parts Suitable for 40 – 60mm products Tested for an 80kg lift Suitable for doors up to 110 cm wide